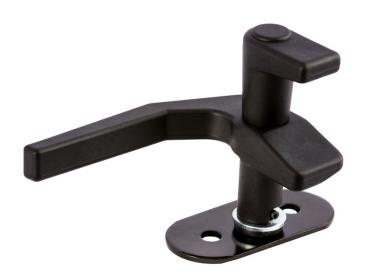

# 010-7120 Window Handle -Double Position

This easy to operate window handle is designed to fit comfortably in the hand for top and side hinged windows for on and off-highway vehicles. Featuring 90 degree rotation with steel mounting plate and glass filled nylon handle. Provides two position venting.

### FEATURES/BENEFITS:

- L-shape handle style
- Two point latching
- · Easy to install

#### MATERIAL/FINISH:

- Black glass reinforced nylon handle
- Black electrophoretic coated mild steel mounting plate