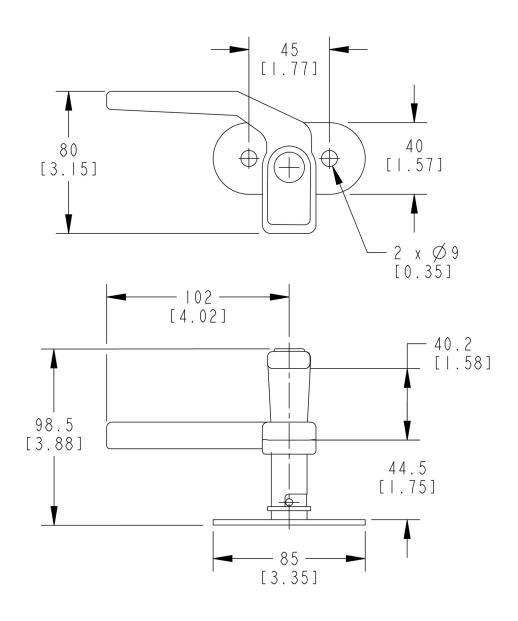

### **INSTALLATION:**

• (2) 9mm diameter (.35") through holes

Individual part dimensions are for reference only. Refer to individual part drawings for complete dimensions, specifications, and installation procedures. Engineering assistance and application drawings are available.